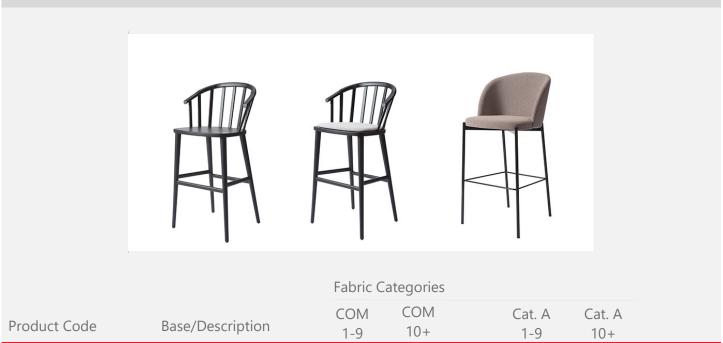

## **Tusch Seating International**

## **Pantelleria Stools**

Manufacturer: Accento, Italy

|              |                        | Fabric Ca         |                |                         |                  |    |
|--------------|------------------------|-------------------|----------------|-------------------------|------------------|----|
| Product Code | Base/Description       | COM<br>1-9        | COM<br>10+     | Cat. A<br>1-9           | Cat. A<br>10+    |    |
|              | Stool - Fully upholste | us di so sti su d |                |                         |                  |    |
|              | COM: 130 cm - 1.45 yds | red seat and      | i dack, tour-i | eg powder co            | bated metal frar | ne |
| SG SI METAL  | 5 1                    | \$1,413           | \$1,272        | eg powder co<br>\$1,620 | \$1,458          | ne |